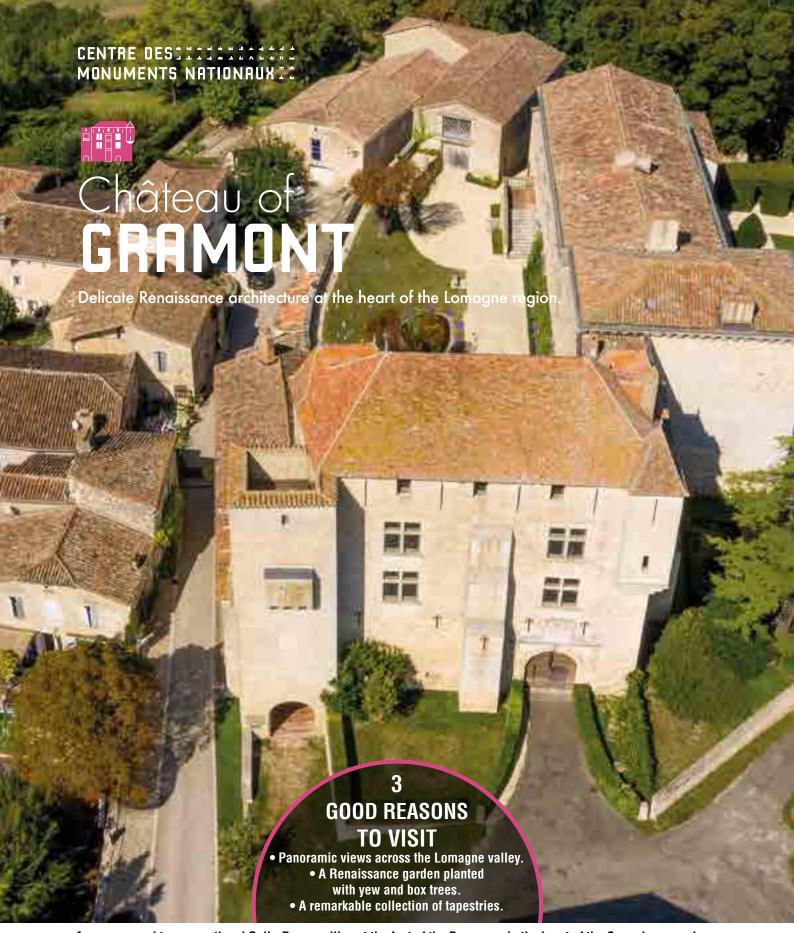

A museum and two exceptional Gallo-Roman villas at the foot of the Pyrenees, in the heart of the Comminges region and just an hour from Toulouse.

Built in two stages, it allows visitors to appreciate at a glance the differences between medieval and Renaissance architecture. The châtelet served a defensive function and concealed a garden courtyard and a wing with large, ornate windows, while its façades were decorated with features inspired by Antiquity. The refurnished interiors are now filled with furniture and artefacts from the 16th, 17th and

18th centuries. Set out to discover the extensive history of this Gascon castle!

## DID YOU KNOW...?

The Renaissance gardens are notably home to a 130-yearold Japanese weeping Sophora.