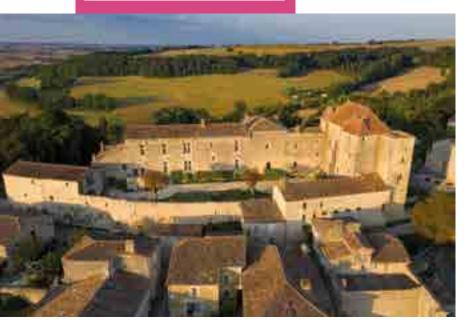

A museum and two exceptional Gallo-Roman villas at the foot of the Pyrenees, in the heart of the Comminges region and just an hour from Toulouse.

Built in two stages, it allows visitors to appreciate at a glance the differences between medieval and Renaissance architecture. The châtelet served a defensive function and concealed a garden courtyard and a wing with large, ornate windows, while its façades were decorated with features inspired by Antiquity. The refurnished interiors are now filled with furniture and artefacts from the 16th, 17th and

18th centuries. Set out to discover the extensive history of this Gascon castle!