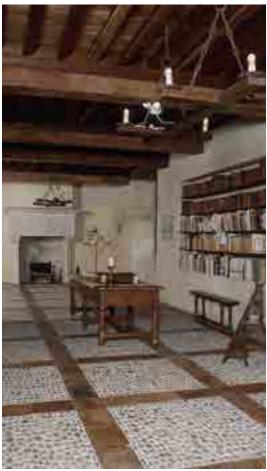

A museum and two exceptional Gallo-Roman villas at the foot of the Pyrenees, in the heart of the Comminges region and just an hour from Toulouse.

Built in two stages, it allows visitors to appreciate at a glance the differences between medieval and Renaissance architecture. The châtelet served a defensive function and concealed a garden courtyard and a wing with large, ornate windows, while its façades were decorated with features inspired by Antiquity. The refurnished interiors are now filled with furniture and artefacts from the 16th, 17th and

18th centuries. Set out to discover the extensive history of this Gascon castle!